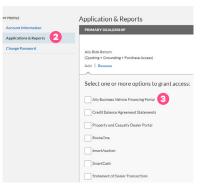

#### Step 3:

Select 'Ally Business Vehicle Financing Portal' from the applications list.

| Select    | Applications &                                             | & Reports (Optiona                         |
|-----------|------------------------------------------------------------|--------------------------------------------|
|           | ect one or more options<br>select <b>Continue</b> to proce | below to request access for this d<br>eed: |
| Ally Busi | iness Vehicle Financing Port                               | si 3                                       |
| Ally Ride | Return                                                     |                                            |
| Commer    | cial Credit Line Report                                    |                                            |
| Credit B  | alance Agreement Statemer                                  | nts                                        |
| Property  | and Casualty Dealer Porta                                  | 4                                          |
| RouteOr   | 1e                                                         |                                            |
| SmartAu   | iction                                                     |                                            |
| SmartCa   | ish                                                        |                                            |
| Stateme   | nt of Dealer Transactions                                  |                                            |
| Vehicle F | Protection Center                                          |                                            |
| Wholesa   | le Billing Statement                                       |                                            |