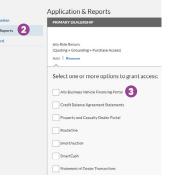

#### Step 3:

Select **'Add'** under the appropriate dealership and choose **'Ally Business Vehicle Financing Portal'**.

NOTE: For both new and existing Dash users, once you submit your access request, it will be sent to your Dealer Admin for approval. Once approved, you'll have access the next time you log in.